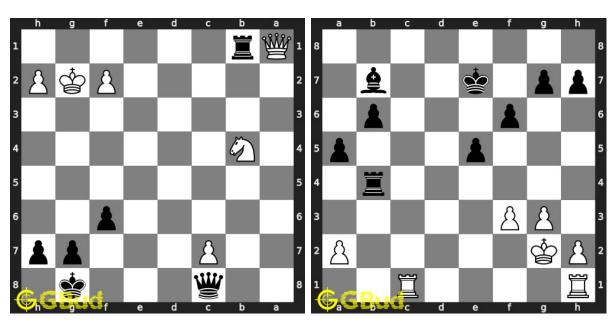

## 59. Gain queen through a pin in two moves 60. Mate in 2 moves

Level: easy, Next Move: White  $Solution: \ https://gbud.in/gcp5np4$ 

Level: easy, Next Move: White Solution: https://gbud.in/gcp5n

Figure 1: Solve other puzzles @ https://gbud.in/chsgppz