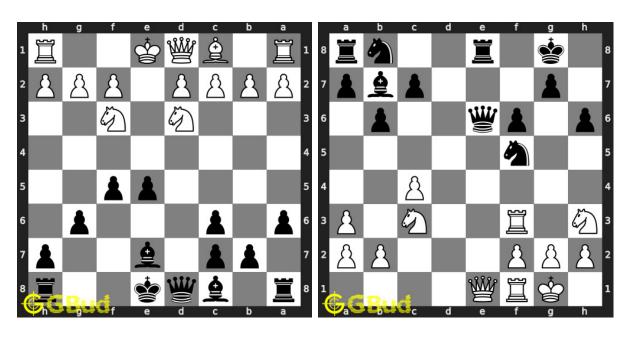

## 55. Form a battery of queen and rook along d file 56. Gain queen throug

Level: easy, Next Move: White Solution: https://gbud.in/gcp5np4

56. Gain queen throug Level: easy, Next Move:

Solution: https://gbud.ir

## 57. Mate in 1 move

Level: easy, Next Move: Black Solution: https://gbud.in/gcp5np4

# 58. Gain bishop

Level: easy, Next Move: White Solution: https://gbud.in/gcp5np4