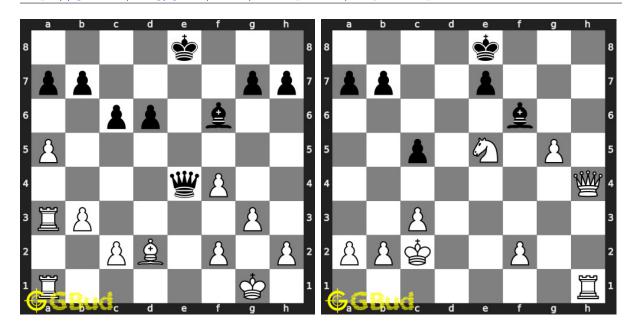

# Easy Chess Puzzles 51 to 60

51. Where will you move your knight?

Level: easy, Next Move: Black Solution: https://gbud.in/gcp5np4 52. Attack king and rook at the s

Level: easy, Next Move: White Solution: https://gbud.in/gcp5np4

## 53. Do a pawn fork

Level: easy, Next Move: Black Solution: https://gbud.in/gcp5np4

# 54. Undermine the knight

Level: easy, Next Move: White Solution: https://gbud.in/gcp5np4

## 55. Form a battery of queen and rook along d file 56. Gain queen throug

Level: easy, Next Move: White Solution: https://gbud.in/gcp5np4

56. Gain queen throug Level: easy, Next Move:

Solution: https://gbud.ir

## 57. Mate in 1 move

Level: easy, Next Move: Black Solution: https://gbud.in/gcp5np4

# 58. Gain bishop

Level: easy, Next Move: White Solution: https://gbud.in/gcp5np4

## 59. Gain queen through a pin in two moves 60. Mate in 2 moves

Level: easy, Next Move: White  $Solution: \ https://gbud.in/gcp5np4$ 

Level: easy, Next Move: White Solution: https://gbud.in/gcp5n

Figure 1: Solve other puzzles @ https://gbud.in/chsgppz