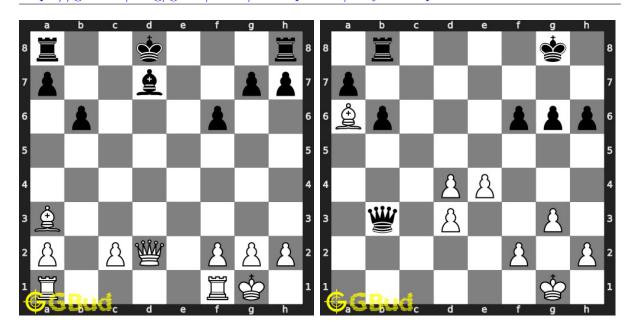

# 58. Gain bishop

Level: easy, Next Move: White Solution: https://gbud.in/gcp5np4

## 59. Gain queen through a pin in two moves 60. Mate in 2 moves

Level: easy, Next Move: White  $Solution: \ https://gbud.in/gcp5np4$ 

Level: easy, Next Move: White Solution: https://gbud.in/gcp5n

Figure 1: Solve other puzzles @ https://gbud.in/chsgppz