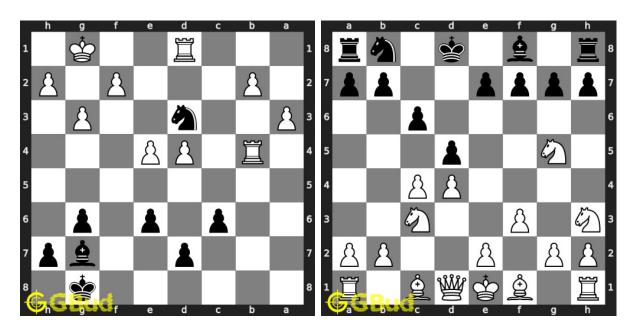

# Easy Chess Puzzles 51 to 60

51. Where will you move your knight?

Level: easy, Next Move: Black Solution: https://gbud.in/gcp5np4 52. Attack king and rook at the s

Level: easy, Next Move: White Solution: https://gbud.in/gcp5np4

## 53. Do a pawn fork

Level: easy, Next Move: Black Solution: https://gbud.in/gcp5np4

# 54. Undermine the knight

Level: easy, Next Move: White Solution: https://gbud.in/gcp5np4

## 55. Form a battery of queen and rook along d file 56. Gain queen throug

Level: easy, Next Move: White Solution: https://gbud.in/gcp5np4

56. Gain queen throug Level: easy, Next Move:

Solution: https://gbud.ir

## 57. Mate in 1 move

Level: easy, Next Move: Black Solution: https://gbud.in/gcp5np4